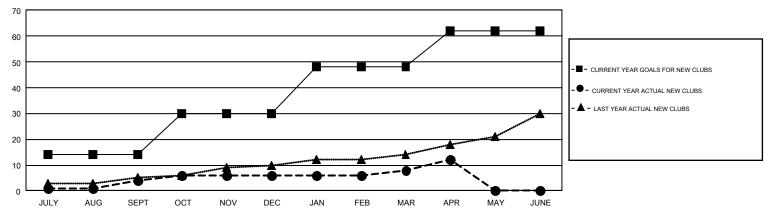

## GMT Constitutional Area 1, Group F

GMT: GREGORY GILLIAM

REPORT DOES NOT INCLUDE CLUBS IN UNDISTRICTED AREAS.

| Clubs         |               |             |               | Members               |                           |                         |                                              |  |
|---------------|---------------|-------------|---------------|-----------------------|---------------------------|-------------------------|----------------------------------------------|--|
|               | RESULTS FO    | R 2018-2019 |               | RESULTS FOR 2018-2019 |                           |                         |                                              |  |
| QUARTER       | NEW CLUB GOAL | NEW CLUBS   | DROPPED CLUBS | QUARTER               | MEMBER GROWTH NET<br>GOAL | MEMBER GROWTH<br>ACTUAL | DROPPED MEMBERS ACTUAL (including transfers) |  |
| JULY/AUG/SEPT | 14            | 4           | 8             | JULY/AUG/SEPT         | 536                       | 1,353                   | 1,323                                        |  |
| OCT/NOV/DEC   | 16            | 2           | 19            | OCT/NOV/DEC           | 669                       | 1,116                   | 1,902                                        |  |
| JAN/FEB/MAR   | 18            | 2           | 9             | JAN/FEB/MAR           | 735                       | 1,340                   | 1,308                                        |  |
| APR/MAY/JUNE  | 14            | 4           | 3             | APR/MAY/JUNE          | 594                       | 522                     | 465                                          |  |

## GOALS AND ACTUAL NEW CLUBS CUMULATIVE