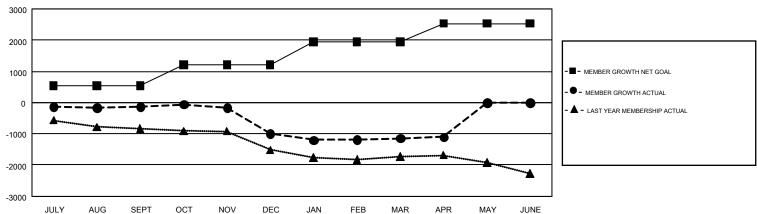

## GMT Constitutional Area 1, Group F

GMT: GREGORY GILLIAM

REPORT DOES NOT INCLUDE CLUBS IN UNDISTRICTED AREAS.

| Clubs         |               |             |               | Members               |                           |                         |                                              |  |
|---------------|---------------|-------------|---------------|-----------------------|---------------------------|-------------------------|----------------------------------------------|--|
|               | RESULTS FO    | R 2018-2019 |               | RESULTS FOR 2018-2019 |                           |                         |                                              |  |
| QUARTER       | NEW CLUB GOAL | NEW CLUBS   | DROPPED CLUBS | QUARTER               | MEMBER GROWTH NET<br>GOAL | MEMBER GROWTH<br>ACTUAL | DROPPED MEMBERS ACTUAL (including transfers) |  |
| JULY/AUG/SEPT | 14            | 4           | 8             | JULY/AUG/SEPT         | 536                       | 1,353                   | 1,323                                        |  |
| OCT/NOV/DEC   | 16            | 2           | 19            | OCT/NOV/DEC           | 669                       | 1,116                   | 1,902                                        |  |
| JAN/FEB/MAR   | 18            | 2           | 9             | JAN/FEB/MAR           | 735                       | 1,340                   | 1,308                                        |  |
| APR/MAY/JUNE  | 14            | 4           | 3             | APR/MAY/JUNE          | 594                       | 522                     | 465                                          |  |

## GOALS AND ACTUAL MEMBERS CUMULATIVE

| DROPPED CLUBS: 39              |       | 935 CLUBS OF 1,615 ADDED 1 OR | GENDER DISTRIBUTION             |                 |       |
|--------------------------------|-------|-------------------------------|---------------------------------|-----------------|-------|
|                                |       | MORE NEW MEMBERS              | MALE                            | 29,125 (66.61%) |       |
|                                |       |                               | FEMALE                          | 14,601 (33.39%) |       |
| DROPPED MEMBERS                |       |                               |                                 |                 |       |
| DECEASED                       | 446   | CLICK HERE FOR CUMULATIVE     | TOTAL FAMILY UNIT MEMBERS       |                 | 6,924 |
| CLUB CANCELLED 238 OTHER 4,310 |       | MEMBERSHIP DATA               | FAMILY MEMBERS PAYING HALF DUES |                 |       |
|                                |       |                               |                                 |                 | 3,545 |
| TOTAL                          | 4,994 |                               |                                 |                 |       |